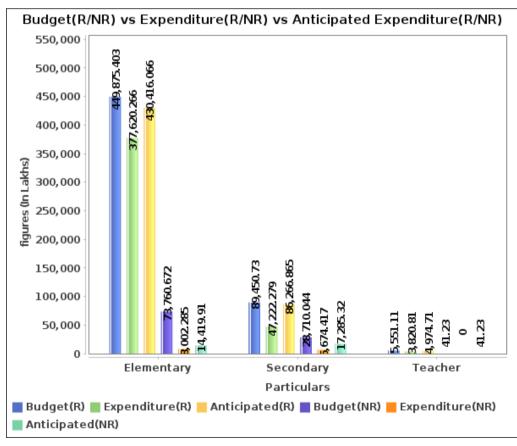

#### **Summary at a Glance**

| SNo | Particulars          | Budget App   | proved for F.Y.2 | 024-2025     | Ехр          | oenditure till Dat | e            | Anticipated Expenditure till 31st March 2025 |               |              |  |
|-----|----------------------|--------------|------------------|--------------|--------------|--------------------|--------------|----------------------------------------------|---------------|--------------|--|
|     |                      | Recurring    | Non-Recurring    | Total        | Recurring    | Non-Recurring      | Total        | Recurring                                    | Non-Recurring | Total        |  |
| 1   | Elementary Education | 449875.40348 | 73760.67200      | 523636.07548 | 377620.26642 | 8002.28512         | 385622.55154 | 430416.06649                                 | 14419.91000   | 444835.97649 |  |
| 2   | Secondary Education  | 89450.73020  | 28710.04400      | 118160.77420 | 47222.27936  | 6674.41745         | 53896.69681  | 86266.86511                                  | 17285.32000   | 103552.18511 |  |
| 3   | Teacher Education    | 5551.11000   | 41.22990         | 5592.33990   | 3820.81000   | 0.00000            | 3820.81000   | 4974.71000                                   | 41.22990      | 5015.93990   |  |
| 4   | Grand Total          | 544877.24368 | 102511.94590     | 647389.18958 | 428663.35578 | 14676.70257        | 443340.05835 | 521657.64160                                 | 31746.45990   | 553404.10150 |  |

#### Budget Approved for F.Y. 2024-2025 VS Expenditure till Date VS Anticipated Expenditure till 31st March 2025