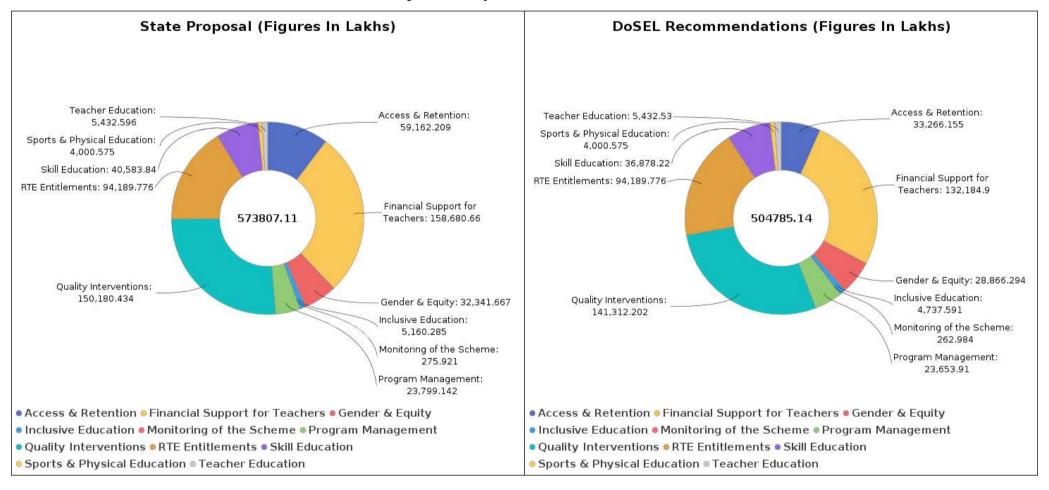

#### Major Component wise - State Plan (F.Y. 2025-2026)

|      |                                |              |                   |              | Figures for F. | T.Y. 2025-2026       |                   |              |            |  |  |  |
|------|--------------------------------|--------------|-------------------|--------------|----------------|----------------------|-------------------|--------------|------------|--|--|--|
| SNo  | Major Component                |              | Proposed          | by State     |                | Recommended by DoSEL |                   |              |            |  |  |  |
| SINO | Major Component                | Recurring    | Non-<br>Recurring | Total        | % of Total     | Recurring            | Non-<br>Recurring | Total        | % of Total |  |  |  |
| 1    | Access & Retention             | 21161.85000  | 38000.35875       | 59162.20875  | 10.31          | 17339.13000          | 15927.02500       | 33266.15500  | 6.59       |  |  |  |
| 2    | Financial Support for Teachers | 158680.65990 | 0.00000           | 158680.65990 | 27.65          | 132184.90000         | 0.00000           | 132184.90000 | 26.19      |  |  |  |
| 3    | Gender & Equity                | 29029.61750  | 3312.05000        | 32341.66750  | 5.64           | 27644.21360          | 1222.08000        | 28866.29360  | 5.72       |  |  |  |
| 4    | Inclusive Education            | 5160.28500   | 0.00000           | 5160.28500   | 0.90           | 4737.59060           | 0.00000           | 4737.59060   | 0.94       |  |  |  |
| 5    | Monitoring of the Scheme       | 275.92143    | 0.00000           | 275.92143    | 0.05           | 262.98366            | 0.00000           | 262.98366    | 0.05       |  |  |  |
| 6    | Program Management             | 23799.14180  | 0.00000           | 23799.14180  | 4.15           | 23653.91000          | 0.00000           | 23653.91000  | 4.69       |  |  |  |
| 7    | Quality Interventions          | 140625.93357 | 9554.50000        | 150180.43357 | 26.17          | 134425.20157         | 6887.00000        | 141312.20157 | 27.99      |  |  |  |
| 8    | RTE Entitlements               | 94189.77638  | 0.00000           | 94189.77638  | 16.41          | 94189.77638          | 0.00000           | 94189.77638  | 18.66      |  |  |  |
| 9    | Skill Education                | 32458.84000  | 8125.00000        | 40583.84000  | 7.07           | 28753.22000          | 8125.00000        | 36878.22000  | 7.31       |  |  |  |
| 10   | Sports & Physical Education    | 4000.57500   | 0.00000           | 4000.57500   | 0.70           | 4000.57500           | 0.00000           | 4000.57500   | 0.79       |  |  |  |
| 11   | Teacher Education              | 5432.59614   | 0.00000           | 5432.59614   | 0.95           | 5432.52990           | 0.00000           | 5432.52990   | 1.08       |  |  |  |
| 12   | Total                          | 514815.19672 | 58991.90875       | 573807.10547 |                | 472624.03071         | 32161.10500       | 504785.13571 |            |  |  |  |