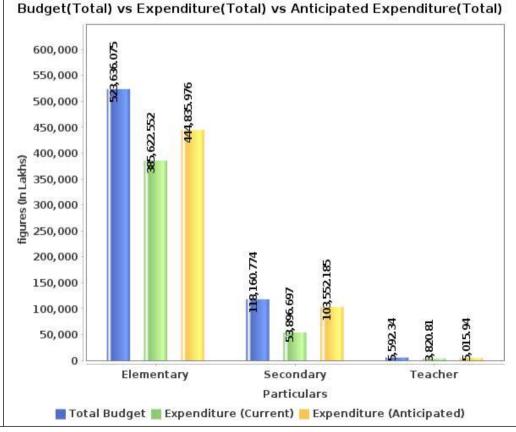

#### **Summary at a Glance**

| SNo | Particulars          | Budget App   | proved for F.Y.2 | 024-2025     | Ехр          | oenditure till Dat | e            | Anticipated Expenditure till 31st March 2025 |               |              |  |
|-----|----------------------|--------------|------------------|--------------|--------------|--------------------|--------------|----------------------------------------------|---------------|--------------|--|
|     |                      | Recurring    | Non-Recurring    | Total        | Recurring    | Non-Recurring      | Total        | Recurring                                    | Non-Recurring | Total        |  |
| 1   | Elementary Education | 449875.40348 | 73760.67200      | 523636.07548 | 377620.26642 | 8002.28512         | 385622.55154 | 430416.06649                                 | 14419.91000   | 444835.97649 |  |
| 2   | Secondary Education  | 89450.73020  | 28710.04400      | 118160.77420 | 47222.27936  | 6674.41745         | 53896.69681  | 86266.86511                                  | 17285.32000   | 103552.18511 |  |
| 3   | Teacher Education    | 5551.11000   | 41.22990         | 5592.33990   | 3820.81000   | 0.00000            | 3820.81000   | 4974.71000                                   | 41.22990      | 5015.93990   |  |
| 4   | Grand Total          | 544877.24368 | 102511.94590     | 647389.18958 | 428663.35578 | 14676.70257        | 443340.05835 | 521657.64160                                 | 31746.45990   | 553404.10150 |  |

#### Budget Approved for F.Y. 2024-2025 VS Expenditure till Date VS Anticipated Expenditure till 31st March 2025